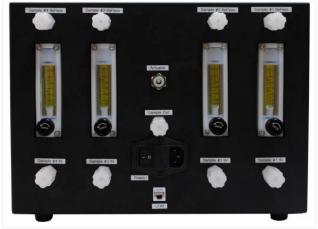

4 or 6 sample connection available
- By pass flow control
- ♦ VICI Multi Position Valve
- ♦ Valve life time calculation

#### **Benefit:**

- Real time monitoring of defect-causing particles
- Automatic UPW Sample Changing
- Low Cost solution for multipoint monitoring
- Proven technology provides reliable and accurate date



#### **Specifications:**

- Sample Connection: 1/4" PVDF
- ♦ By pass sample flow: up to 1liter/min
- ♦ Valve: 4 or 6 ports multi position valve
- Actuation: Rotor type air actuation
- ♦ Valve Life time: 100,000 changing
- Pressure condition: up to 100 psig (higher pressure is available)
- Communication: TCP/IP Mod-bus
- Power condition: 220VAC / 60Hz
- ♦ Size: 350(W) x 580(L) x 250(H)

### Patent: KOR 10-1215438

### System Inside



### **Sample Connection Ports**