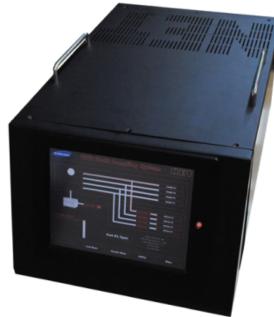

# UPW/Chemical/Gas Multi Sampling System

## Model: NT-MSS-DI-4F

#### Feature:

- Easy to use
- ♦ Up to 4 or 6 sample connection available
- By pass flow control
- ♦ VICI Multi Position Valve
- ♦ Valve life time calculation

#### **Benefit:**

- Real time monitoring of defect-causing particles
- Automatic UPW Sample Changing
- Low Cost solution for multipoint monitoring
- Proven technology provides reliable and accurate date