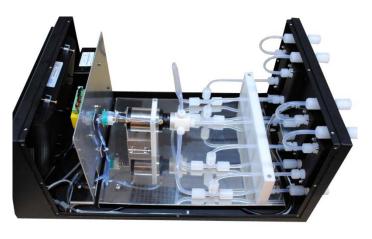

# Feature:

- Easy to use
- ♦ Up to 4 or 6 sample connection available
- By pass flow control
- ♦ VICI Multi Position Valve
- ♦ Valve life time calculation

#### **Benefit:**

- Real time monitoring of defect-causing particles
- Automatic UPW Sample Changing
- Low Cost solution for multipoint monitoring
- Proven technology provides reliable and accurate date



#### **Specifications:**

- Sample Connection: 1/4" PVDF
- ♦ By pass sample flow: up to 1liter/min
- ♦ Valve: 4 or 6 ports multi position valve
- Actuation: Rotor type air actuation
- ♦ Valve Life time: 100,000 changing
- Pressure condition: up to 100 psig (higher pressure is available)
- Communication: TCP/IP Mod-bus
- Power condition: 220VAC / 60Hz
- ♦ Size: 350(W) x 580(L) x 250(H)

### Patent: KOR 10-1215438

### System Inside



### **Sample Connection Ports**